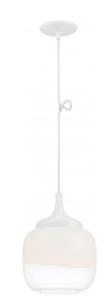

## NUVO 62/693

Mini Stellar - LED Pendant with White to Clear Glass

| Collection       | Constellation  |  |  |
|------------------|----------------|--|--|
| Fixture Type     | Pendant        |  |  |
| Category         | Pendants       |  |  |
| Finish           | White          |  |  |
| Style            | Transitional   |  |  |
| Number Of Lights | 1              |  |  |
| Warranty         | 3 Year Limited |  |  |

## **Product Specifications**

| Style               | Extends   | Width     | Height        | Package Weight | Glass Finish                |
|---------------------|-----------|-----------|---------------|----------------|-----------------------------|
| Transitional        | n/a       | n/a       | 13.13         | 7.48           | n/a                         |
| Bulb Shape          | Bulb Type | Bulb Base | Bulb Included | UPC            | Replaceable Light<br>Source |
| Circular LED Module | LED       | n/a       | 1             | *045923626937  | No                          |