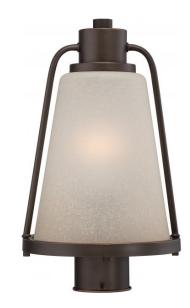

## NUVO 62/684

Tolland - LED Outdoor Post with Champagne Linen Glass

| Tolland         |  |
|-----------------|--|
| Outdoor         |  |
| Post            |  |
| Mahogany Bronze |  |
| Transitional    |  |
| 1               |  |
| 3 Year Limited  |  |
|                 |  |