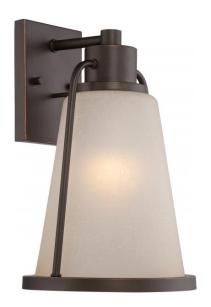

## NUVO 62/682

Tolland - LED Outdoor Large Wall with Champagne Linen Glass

| Collection       | Tolland<br>Outdoor |  |  |
|------------------|--------------------|--|--|
| Fixture Type     |                    |  |  |
| Category         | Wall               |  |  |
| Finish           | Mahogany Bronze    |  |  |
| Style            | Transitional       |  |  |
| Number Of Lights | 1                  |  |  |
| Warranty         | 3 Year Limited     |  |  |