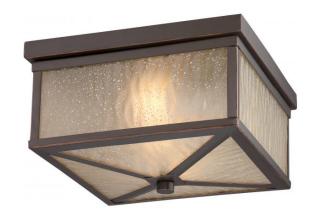

## NUVO 62/663

Haven - LED Outdoor Flush Fixture with Sanded Tea Stain Glass

| Haven           |  |  |
|-----------------|--|--|
| Outdoor         |  |  |
| Flush           |  |  |
| Mahogany Bronze |  |  |
| Transitional    |  |  |
| 2               |  |  |
| 3 Year Limited  |  |  |
|                 |  |  |