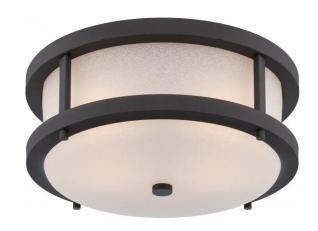

## NUVO 62/653

Willis - LED Outdoor Flush Fixture with Antique White Glass

| Collection       | Willis<br>Outdoor<br>Flush |  |  |
|------------------|----------------------------|--|--|
| Fixture Type     |                            |  |  |
| Category         |                            |  |  |
| Finish           | Textured Black             |  |  |
| Style            | Transitional               |  |  |
| Number Of Lights | 2                          |  |  |
| Warranty         | 3 Year Limited             |  |  |

## **Features**

■ Lumens: 810 ■ CCT: 2700 CRI: 82

## **Product Specifications**

| Style        | Extends   | Width     | Height        | Package Weight | Glass Finish                |
|--------------|-----------|-----------|---------------|----------------|-----------------------------|
| Transitional | n/a       | n/a       | 5.88          | 10.12          | n/a                         |
| Bulb Shape   | Bulb Type | Bulb Base | Bulb Included | UPC            | Replaceable Light<br>Source |
| A19          | LED       | GU24      | 1             | *045923326530  | Yes                         |