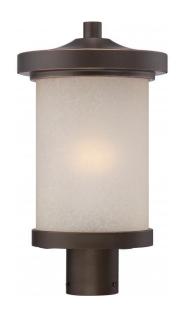

## NUVO 62/644

Diego - LED Outdoor Post with Satin Amber Glass

| Collection       | Diego           |  |  |
|------------------|-----------------|--|--|
| Fixture Type     | Outdoor         |  |  |
| Category         | Post            |  |  |
| Finish           | Mahogany Bronze |  |  |
| Style            | Transitional    |  |  |
| Number Of Lights | 1               |  |  |
| Warranty         | 3 Year Limited  |  |  |