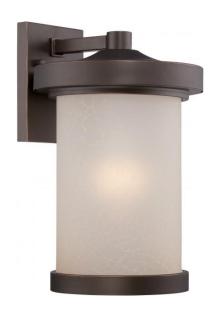

## NUVO 62/642

Diego - LED Outdoor Large Wall with Satin Amber Glass

| Dieg            |  |  |
|-----------------|--|--|
| Outdoor         |  |  |
| Wall            |  |  |
| Mahogany Bronze |  |  |
| Transitional    |  |  |
| 1               |  |  |
| 3 Year Limited  |  |  |
|                 |  |  |

## **Features**

■ Lumens: 810 ■ CCT: 2700 CRI: 82

## **Product Specifications**

| Style        | Extends   | Width     | Height        | Package Weight | Glass Finish                |
|--------------|-----------|-----------|---------------|----------------|-----------------------------|
| Transitional | 9.75      | 9.00      | 14.00         | 8.49           | n/a                         |
| Bulb Shape   | Bulb Type | Bulb Base | Bulb Included | UPC            | Replaceable Light<br>Source |
| A19          | LED       | GU24      | 1             | *045923326424  | Yes                         |