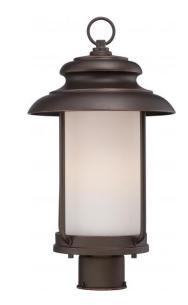

## NUVO 62/634

Bethany - LED Outdoor Post with Satin White Glass

| Bethany         |
|-----------------|
| Outdoor         |
| Post            |
| Mahogany Bronze |
| Transitional    |
| 1               |
| 3 Year Limited  |
|                 |