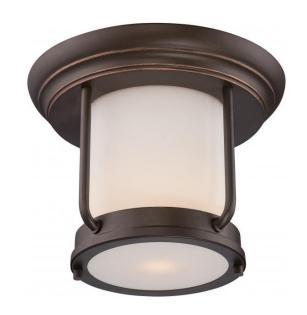

## NUVO 62/633

Bethany - LED Outdoor Flush Fixture with Satin White Glass

| Collection       | Bethany  Outdoor  Flush  Mahogany Bronze |  |  |
|------------------|------------------------------------------|--|--|
| Fixture Type     |                                          |  |  |
| Category         |                                          |  |  |
| Finish           |                                          |  |  |
| Style            | Transitional                             |  |  |
| Number Of Lights | 1                                        |  |  |
| Warranty         | 3 Year Limited                           |  |  |