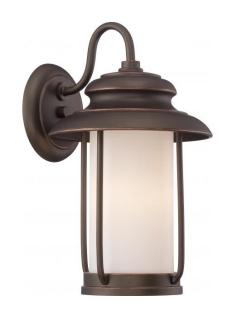

## NUVO 62/631

Bethany - LED Outdoor Small Wall with Satin White Glass

| Bethany         |  |  |
|-----------------|--|--|
| Outdoor         |  |  |
| Wall            |  |  |
| Mahogany Bronze |  |  |
| Transitional    |  |  |
| 1               |  |  |
| 3 Year Limited  |  |  |
|                 |  |  |