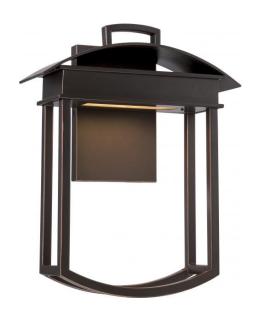

## NUVO 62/627

Garner - LED Outdoor Wall

| Collection       | Garner                  |  |  |
|------------------|-------------------------|--|--|
| Fixture Type     | Outdoor                 |  |  |
| Category         | Wall<br>Mahogany Bronze |  |  |
| Finish           |                         |  |  |
| Style            | Transitional            |  |  |
| Number Of Lights | 1                       |  |  |
| Warranty         | 3 Year Limited          |  |  |