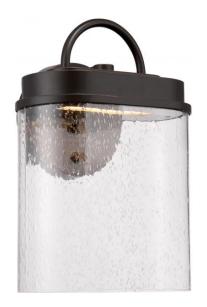

## NUVO 62/626

Hunt - LED Outdoor Wall with Clear Seeded

| Hunt            |  |  |
|-----------------|--|--|
| Outdoor         |  |  |
| Wall            |  |  |
| Mahogany Bronze |  |  |
| Transitional    |  |  |
| 1               |  |  |
| 3 Year Limited  |  |  |
|                 |  |  |