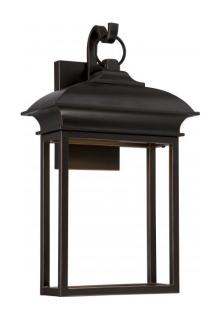

## NUVO 62/622

Townsend - LED Outdoor Wall

| Collection       | Townsend  Pe Outdoor  Wall  Mahogany Bronze |  |  |
|------------------|---------------------------------------------|--|--|
| Fixture Type     |                                             |  |  |
| Category         |                                             |  |  |
| Finish           |                                             |  |  |
| Style            | Transitional                                |  |  |
| Number Of Lights | 1                                           |  |  |
| Warranty         | 3 Year Limited                              |  |  |