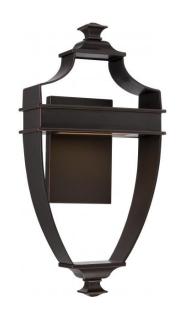

## NUVO 62/621

Cooper - LED Outdoor Wall

| Collection       | Cooper Outdoor Wall Mahogany Bronze |  |  |
|------------------|-------------------------------------|--|--|
| Fixture Type     |                                     |  |  |
| Category         |                                     |  |  |
| Finish           |                                     |  |  |
| Style            | Transitional                        |  |  |
| Number Of Lights | 1                                   |  |  |
| Warranty         | 3 Year Limited                      |  |  |
|                  |                                     |  |  |

## **Product Specifications**

| Style             | Extends   | Width     | Height        | Package Weight | Glass Finish                |
|-------------------|-----------|-----------|---------------|----------------|-----------------------------|
| Transitional      | 4.38      | 8.75      | 17.75         | 22.3           | n/a                         |
| Bulb Shape        | Bulb Type | Bulb Base | Bulb Included | UPC            | Replaceable Light<br>Source |
| Linear LED Module | LED       | Connector | 1             | *045923326219  | No                          |