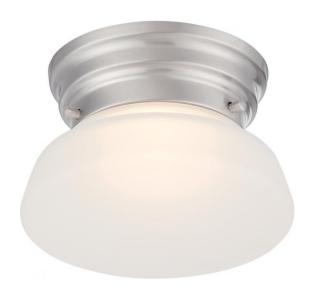

## NUVO 62/614

Bogie - LED Flush Fixture with Frosted Glass

| Bogie            |
|------------------|
| Close-to-Ceiling |
| Flush            |
| Brushed Nickel   |
| Transitional     |
| 1                |
| 3 Year Limited   |
|                  |

## **Features**

■ Lumens: 510 ■ CCT: 2700-2200

■ CRI: 84

## **Product Specifications**

| Style               | Extends   | Width     | Height        | Package Weight | Glass Finish                |
|---------------------|-----------|-----------|---------------|----------------|-----------------------------|
| Transitional        | n/a       | n/a       | 4.25          | 1.23           | n/a                         |
| Bulb Shape          | Bulb Type | Bulb Base | Bulb Included | UPC            | Replaceable Light<br>Source |
| Circular LED Module | LED       | Connector | 1             | *045923326141  | No                          |