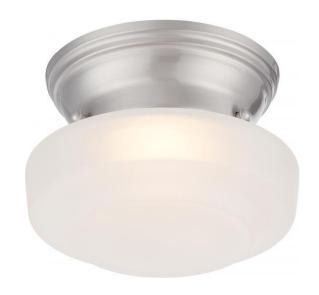

## NUVO 62/601

Bogie - LED Flush Fixture with Frosted Glass

| Bogie            |
|------------------|
| Close-to-Ceiling |
| Flush            |
| Brushed Nickel   |
| Transitional     |
| 1                |
| 3 Year Limited   |
|                  |

## **Features**

■ Lumens: 510 ■ CCT: 2700-

2200 ■ CRI: 84

## **Product Specifications**

| Style               | Extends   | Width     | Height        | Package Weight | Glass Finish                |
|---------------------|-----------|-----------|---------------|----------------|-----------------------------|
| Transitional        | n/a       | n/a       | 4.00          | 1.17           | n/a                         |
| Bulb Shape          | Bulb Type | Bulb Base | Bulb Included | UPC            | Replaceable Light<br>Source |
| Circular LED Module | LED       | Connector | 1             | *045923326011  | No                          |