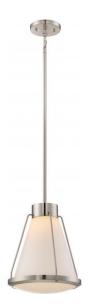

## NUVO 62/596

Hydro LED Pendant with White Glass

| Collection       | Hydro          |  |  |
|------------------|----------------|--|--|
| Fixture Type     | Pendant        |  |  |
| Category         | Pendants       |  |  |
| Finish           | Brushed Nickel |  |  |
| Style            | Transitional   |  |  |
| Number Of Lights | 1              |  |  |
| Warranty         | 3 Year Limited |  |  |

## **Product Specifications**

| Style               | Extends   | Width     | Height        | Package Weight | Glass Finish                |
|---------------------|-----------|-----------|---------------|----------------|-----------------------------|
| Transitional        | n/a       | n/a       | 11.00         | 6.85           | n/a                         |
| Bulb Shape          | Bulb Type | Bulb Base | Bulb Included | UPC            | Replaceable Light<br>Source |
| Circular LED Module | LED       | n/a       | 1             | *045923625961  | No                          |