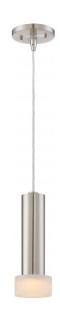

## NUVO 62/595

Thunder - LED Pendant with Frosted Acyrlic Lens

| Collection       | Thunder        |  |  |
|------------------|----------------|--|--|
| Fixture Type     | Pendant        |  |  |
| Category         | Pendants       |  |  |
| Finish           | Brushed Nickel |  |  |
| Style            | Transitional   |  |  |
| Number Of Lights | 1              |  |  |
| Warranty         | 3 Year Limited |  |  |
|                  |                |  |  |