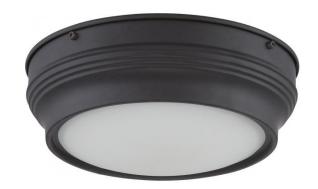

## NUVO 62/532

Lark - LED Flush Fixture with Satin White Glass

| Lark             |
|------------------|
| Close-to-Ceiling |
| Flush            |
| Aged Bronze      |
| Transitional     |
| 1                |
| 3 Year Limited   |
|                  |