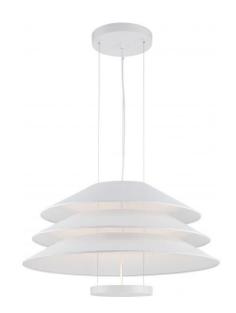

## NUVO 62/466

Evol - LED Pendant Fixture

| Collection       | Evol<br>Pendant |  |  |
|------------------|-----------------|--|--|
| Fixture Type     |                 |  |  |
| Category         | Pendants        |  |  |
| Finish           | Glacier White   |  |  |
| Style            | Transitional    |  |  |
| Number Of Lights | 1               |  |  |
| Warranty         | 3 Year Limited  |  |  |

## **Features**

- Evol LED Pendant Fixture
- Width: 28" Height: 15 7/8"
- Brushed Nickel / Satin White
- UL Dry