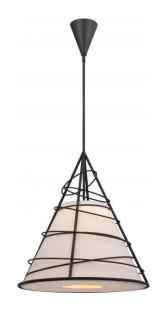

## NUVO 62/453

Toro - LED Cone Pendant with Jute Fabric Shade

| Collection       | Toro<br>Pendant |  |  |
|------------------|-----------------|--|--|
| Fixture Type     |                 |  |  |
| Category         | Pendants        |  |  |
| Finish           | Dark Bronze     |  |  |
| Style            | Transitional    |  |  |
| Number Of Lights | 1               |  |  |
| Warranty         | 3 Year Limited  |  |  |

## **Features**

- Toro LED Cone Pendant
- Width: 24 1/8" Height: 26 5/8"
- White / Texture Frosted
- UL Dry