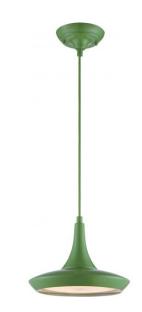

## NUVO 62/445

Fantom - LED Colored Pendant with Rayon Wire

| Fantom         |
|----------------|
| Pendant        |
| Pendants       |
| Green          |
| Transitional   |
| 1              |
| 3 Year Limited |
|                |

#### Features

- Fantom LED Pendnt W/Rayon Wire
- Width: 10 1/2" Height: 46 5/8"
- Brushed Nickel / Frosted
- UL Dry