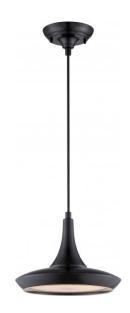

## NUVO 62/443

Fantom - LED Colored Pendant with Rayon

| Collection       | Fantom         |  |  |
|------------------|----------------|--|--|
| Fixture Type     | Pendant        |  |  |
| Category         | Pendants       |  |  |
| Finish           | Black          |  |  |
| Style            | Transitional   |  |  |
| Number Of Lights | 1              |  |  |
| Warranty         | 3 Year Limited |  |  |

## **Features**

■ Fantom - LED Pendnt W/Rayon Wire

Width: 10 1/2" Height: 46 5/8"

Brushed Nickel / Frosted

■ UL Dry