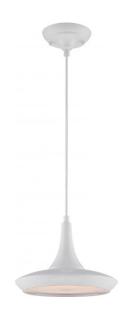

## NUVO 62/442

Fantom - LED Colored Pendant with Rayon

| Collection       | Fantom         |
|------------------|----------------|
| Fixture Type     | Pendant        |
| Category         | Pendants       |
| Finish           | White          |
| Style            | Transitional   |
| Number Of Lights | 1              |
| Warranty         | 3 Year Limited |
|                  |                |

## **Features**

■ Fantom - LED Pendnt W/Rayon Wire

Width: 10 1/2" Height: 46 5/8"

Brushed Nickel / Frosted

■ UL Dry

## **Product Specifications**

| Style               | Extends   | Width        | Height        | Package Weight | Glass Finish                |
|---------------------|-----------|--------------|---------------|----------------|-----------------------------|
| Transitional        | n/a       | 10.50        | 46.63         | 3.55           | n/a                         |
| Bulb Shape          | Bulb Type | Bulb Base    | Bulb Included | UPC            | Replaceable Light<br>Source |
| Circular LED Module | LED       | Direct Wired | 1             | *045923324420  | No                          |