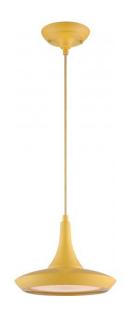

## NUVO 62/441

Fantom - LED Colored Pendant with Rayon

| Fantom         |
|----------------|
| Pendant        |
| Pendants       |
| Yellow         |
| Transitional   |
| 1              |
| 3 Year Limited |
|                |

## **Features**

■ Fantom - LED Pendnt W/Rayon Wire

Width: 10 1/2" Height: 46 5/8"

Brushed Nickel / Frosted

■ UL Dry

## **Product Specifications**

| Style               | Extends   | Width     | Height        | Package Weight | Glass Finish                |
|---------------------|-----------|-----------|---------------|----------------|-----------------------------|
| Transitional        | n/a       | 10.50     | 46.63         | 3.55           | n/a                         |
| Bulb Shape          | Bulb Type | Bulb Base | Bulb Included | UPC            | Replaceable Light<br>Source |
| Circular LED Module | LED       | Connector | 1             | *045923324413  | No                          |