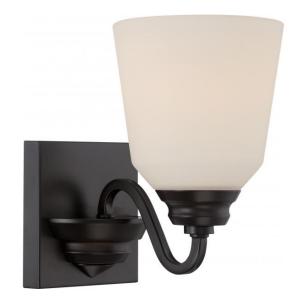

## NUVO 62/376

Calvin - 1 Light Vanity Fixture with Satin White Glass - LED Omni Included

| Collection       | Calvin<br>Vanity & Wall<br>Wall<br>Mahogany Bronze<br>Transitional |  |  |
|------------------|--------------------------------------------------------------------|--|--|
| Fixture Type     |                                                                    |  |  |
| Category         |                                                                    |  |  |
| Finish           |                                                                    |  |  |
| Style            |                                                                    |  |  |
| Number Of Lights | 1                                                                  |  |  |
| Warranty         | 3 Year Limited                                                     |  |  |

#### Features

- Calvin One Light Vanity / Omni LED
- Width: 5 5/8" Height: 8 1/2" Extension: 8 3/8"
- Brushed Nickel / Frosted Melon
- UL Damp

### **Product Specifications**

| Style        | Extends   | Width     | Height        | Package Weight | Glass Finish                |
|--------------|-----------|-----------|---------------|----------------|-----------------------------|
| Transitional | 8.38      | 5.63      | 8.50          | 4.62           | n/a                         |
| Bulb Shape   | Bulb Type | Bulb Base | Bulb Included | UPC            | Replaceable Light<br>Source |
| A19          | LED       | GU24      | 1             | *045923323768  | Yes                         |