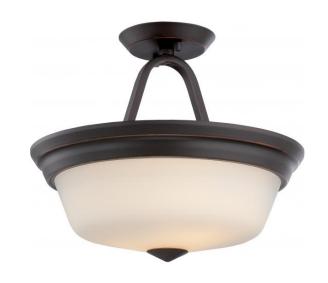

## NUVO 62/374

Calvin - 2 Light Semi Flush with Satin White Glass - LED Omni Included

| Collection       | Calvin           |  |  |
|------------------|------------------|--|--|
| Fixture Type     | Close-to-Ceiling |  |  |
| Category         | Semi Flush       |  |  |
| Finish           | Mahogany Bronze  |  |  |
| Style            | Transitional     |  |  |
| Number Of Lights | 2                |  |  |
| Warranty         | 3 Year Limited   |  |  |

## **Features**

■ Calvin - Two Light LED Semi Flush

Width: 13" Height: 10 7/8"

Brushed Nickel / Slate Gray

UL Dry

## **Product Specifications**

| Style        | Extends   | Width     | Height        | Package Weight | Glass Finish                |
|--------------|-----------|-----------|---------------|----------------|-----------------------------|
| Transitional | n/a       | 13.00     | 10.88         | 7.92           | n/a                         |
| Bulb Shape   | Bulb Type | Bulb Base | Bulb Included | UPC            | Replaceable Light<br>Source |
| A19          | LED       | GU24      | 1             | *045923323744  | Yes                         |