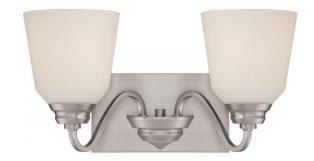

## NUVO 62/367

Calvin - 2 Light Vanity Fixture with Satin White Glass - LED Omni Included

| Calvin         |  |  |
|----------------|--|--|
| Vanity & Wall  |  |  |
| Wall           |  |  |
| Brushed Nickel |  |  |
| Transitional   |  |  |
| 2              |  |  |
| 3 Year Limited |  |  |
|                |  |  |

## **Features**

■ Calvin - Two Light Vanity / Omni LED

Width: 15 3/4" Height: 8 1/2" Extension: 8 3/8"

Hazel Bronze / Khaki

**UL** Damp

## **Product Specifications**

| Style        | Extends   | Width     | Height        | Package Weight | Glass Finish                |
|--------------|-----------|-----------|---------------|----------------|-----------------------------|
| Transitional | 8.38      | 15.75     | 8.50          | 7.94           | n/a                         |
| Bulb Shape   | Bulb Type | Bulb Base | Bulb Included | UPC            | Replaceable Light<br>Source |
| A19          | LED       | GU24      | 1             | *045923323676  | Yes                         |