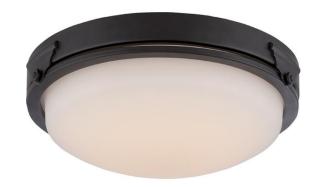

## NUVO 62/352

Crest - LED Flush Fixture with Satin White

| Collection       | Crest Close-to-Ceiling |  |  |
|------------------|------------------------|--|--|
| Fixture Type     |                        |  |  |
| Category         | Flush                  |  |  |
| Finish           | Aged Bronze            |  |  |
| Style            | Transitional           |  |  |
| Number Of Lights | 1                      |  |  |
| Warranty         | 3 Year Limited         |  |  |

## **Features**

Crest - LED Flush Fixture

Width: 13 1/4" Height: 4 1/2"

White / Frosted Melon

**UL** Damp

## **Product Specifications**

| Style               | Extends   | Width     | Height        | Package Weight | Glass Finish                |
|---------------------|-----------|-----------|---------------|----------------|-----------------------------|
| Transitional        | n/a       | 13.25     | 4.50          | 6.6            | n/a                         |
| Bulb Shape          | Bulb Type | Bulb Base | Bulb Included | UPC            | Replaceable Light<br>Source |
| Circular LED Module | LED       | Connector | 1             | *045923323522  | No                          |