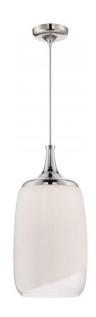

## NUVO 62/344

Horizon - LED Glass Pendant with White To Clear Glass

| Collection       | Horizon         |
|------------------|-----------------|
| Fixture Type     | Pendant         |
| Category         | Pendants        |
| Finish           | Polished Nickel |
| Style            | Transitional    |
| Number Of Lights | 1               |
| Warranty         | 3 Year Limited  |
|                  |                 |

## **Product Specifications**

| Style        | Extends   | Width     | Height        | Package Weight | Glass Finish             |
|--------------|-----------|-----------|---------------|----------------|--------------------------|
| Transitional | n/a       | n/a       | 25.63         | 17.93          | n/a                      |
| Bulb Shape   | Bulb Type | Bulb Base | Bulb Included | UPC            | Replaceable Light Source |
|              |           |           |               |                | Source                   |