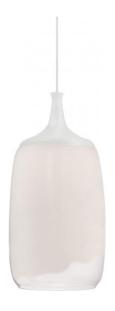

## NUVO 62/343

Horizon - LED Glass Pendant with White To Clear Glass

| Horizon        |  |  |
|----------------|--|--|
| Pendant        |  |  |
| Pendants       |  |  |
| White          |  |  |
| Transitional   |  |  |
| 1              |  |  |
| 3 Year Limited |  |  |
|                |  |  |