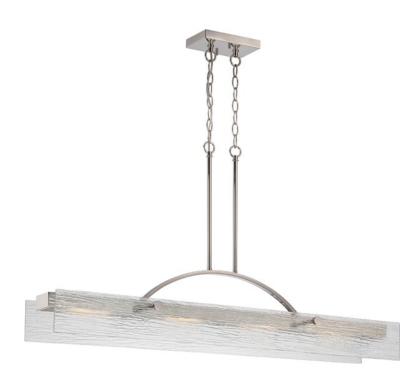

## NUVO 62-338

## LED Island Pendant in Polished Nickel Finish and Clear Iced Glass

Fixture Type Pendants 2-Light

Style Transitional

Length 41"

Height 46.25"

Shade Material Glass

Number of Modules 2-Modules

Lumen Output 2840

Lamp Type LED

Bulb Included Yes

Certification UL Listed

Energy Saver Yes

UPC 045923323386 Collection Tangent

Finish Polished Nickel

Width 5.75"

Shade Description Clear Iced

Number of Lights 2-Lights

Light Source LED - KolourOne17" Linear Motivation Module -

Bulb Type 17" LED Linear Modules

Replaceable Light Source No

Safety Rated Dry Location

20 Watts

Energy Star No

Warranty 3-Year Warranty Light Source