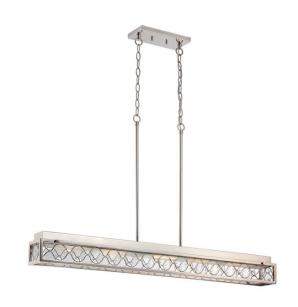

## NUVO 62/336

Frienza - (2) LED Island Pendant with Crystal Glass Accents

| Collection       | Frienza Pendant Island Pendant |  |  |
|------------------|--------------------------------|--|--|
| Fixture Type     |                                |  |  |
| Category         |                                |  |  |
| Finish           | Polished Nickel                |  |  |
| Style            | Transitional                   |  |  |
| Number Of Lights | 2                              |  |  |
| Warranty         | 3 Year Limited                 |  |  |

## **Features**

■ Frienza - Two LED Island Pendant

Width: 4 5/8" Height: 43"

Hazel Bronze / Khaki

UL Dry