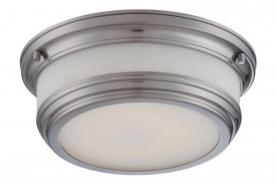

## NUVO 62/326

Dawson - LED Flush Mount

| Collection       | Dawson           |
|------------------|------------------|
| Fixture Type     | Close-to-Ceiling |
| Category         | Flush            |
| Finish           | Brushed Nickel   |
| Style            | Contemporary     |
| Number Of Lights | 1                |
| Warranty         | 3 Year Limited   |

#### **Features**

- Dawson LED Flush
- Width: 11 3/8" Height: 3 7/8"
- Polished Brass / Frosted Melon
- UL Damp

### **Product Specifications**

| Style        | Extends   | Width     | Height        | Package Weight | Glass Finish      |
|--------------|-----------|-----------|---------------|----------------|-------------------|
| Contemporary | n/a       | 11.38     | 3.88          | 5.75           | Glass             |
|              |           |           |               |                | Replaceable Light |
| Bulb Shape   | Bulb Type | Bulb Base | Bulb Included | UPC            | Source            |