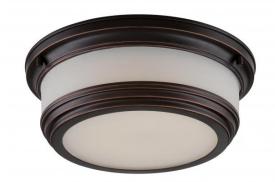

## NUVO 62/325

Dawson - LED Flush Mount

| Collection       | Dawson  Close-to-Ceiling |  |  |
|------------------|--------------------------|--|--|
| Fixture Type     |                          |  |  |
| Category         | Flush                    |  |  |
| Finish           | Georgetown Bronze        |  |  |
| Style            | Contemporary             |  |  |
| Number Of Lights | 1                        |  |  |
| Warranty         | 3 Year Limited           |  |  |

## **Features**

■ Dawson - LED Flush

Width: 11 3/8" Height: 3 7/8"

Polished Brass / Frosted Melon

UL Damp

## **Product Specifications**

| Style        | Extends   | Width     | Height        | Package Weight | Glass Finish                |
|--------------|-----------|-----------|---------------|----------------|-----------------------------|
| Contemporary | n/a       | 11.38     | 3.88          | 5.75           | Glass                       |
| Bulb Shape   | Bulb Type | Bulb Base | Bulb Included | UPC            | Replaceable Light<br>Source |
| n/a          | LED       | n/a       | 1             | *045923323256  | No                          |