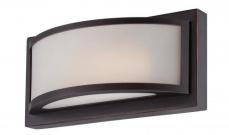

## NUVO 62/314

Mercer - (1) LED Wall Sconce

| Collection       | Mercer            |  |  |
|------------------|-------------------|--|--|
| Fixture Type     | Vanity & Wall     |  |  |
| Category         | Wall - Up or Down |  |  |
| Finish           | Georgetown Bronze |  |  |
| Style            | Contemporary      |  |  |
| Number Of Lights | 1                 |  |  |
| Warranty         | 3 Year Limited    |  |  |

#### **Features**

- Mercer One LED Vanity
- Width: 10" Height: 4 1/8" Extension: 3 1/2"
- Polished Chrome / Frosted Etched
- UL Damp

### **Product Specifications**

| Style        | Extends   | Width     | Height        | Package Weight | Glass Finish      |
|--------------|-----------|-----------|---------------|----------------|-------------------|
| Contemporary | n/a       | 10.00     | 4.13          | 2.5            | Glass             |
|              |           |           |               |                | Replaceable Light |
| Bulb Shape   | Bulb Type | Bulb Base | Bulb Included | UPC            | Source            |