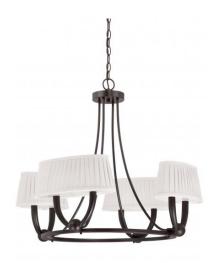

## NUVO 62/198

Kent - LED Chandelier

| Kent            |
|-----------------|
| Chandelier      |
| Hanging         |
| Copper Espresso |
| Contemporary    |
| 4               |
| 3 Year Limited  |
|                 |

## **Features**

■ Kent - LED Chandelier

■ Width: 28" Height: 24 5/8"

■ Polished Chrome / Frosted

Etched

■ UL Dry

## **Product Specifications**

| Style        | Extends   | Width     | Height        | Package Weight | Glass Finish                |
|--------------|-----------|-----------|---------------|----------------|-----------------------------|
| Contemporary | n/a       | 28.00     | 24.63         | 29.5           | Glass                       |
| Bulb Shape   | Bulb Type | Bulb Base | Bulb Included | UPC            | Replaceable Light<br>Source |
| n/a          | LED       | n/a       | 0             | *045923321986  | No                          |