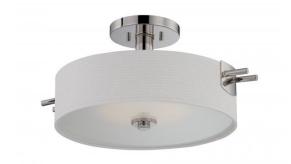

## NUVO 62/194

Claire - LED Semi Flush

| Claire           |
|------------------|
| Close-to-Ceiling |
| Semi Flush       |
| Polished Nickel  |
| Contemporary     |
| 1                |
| 3 Year Limited   |
|                  |

## **Features**

■ Claire - LED Semi Flush

Width: 18 7/8" Height: 8 7/8"

Brushed Nickel / Satin White

■ UL Dry