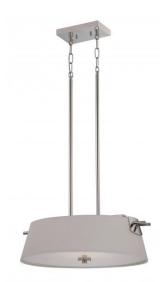

## NUVO 62/193

Claire - LED Pendant

| Collection       | Claire<br>Pendant |  |  |
|------------------|-------------------|--|--|
| Fixture Type     |                   |  |  |
| Category         | Pendants          |  |  |
| Finish           | Polished Nickel   |  |  |
| Style            | Contemporary      |  |  |
| Number Of Lights | 1                 |  |  |
| Warranty         | 3 Year Limited    |  |  |

## **Features**

- Claire LED Pendant
- Width: 21 7/8" Height: 58

1/2"

- Brushed Nickel / Satin White
- UL Dry

## **Product Specifications**

| Style        | Extends   | Width     | Height        | Package Weight | Glass Finish                |
|--------------|-----------|-----------|---------------|----------------|-----------------------------|
| Contemporary | n/a       | 21.88     | 58.50         | 16.77          | n/a                         |
| Bulb Shape   | Bulb Type | Bulb Base | Bulb Included | UPC            | Replaceable Light<br>Source |
|              |           |           |               |                | Course                      |