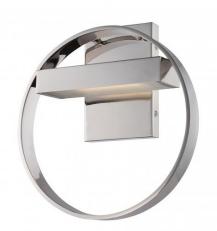

## NUVO 62/181

Cirque - LED Wall Sconce

| Cirque            |  |  |
|-------------------|--|--|
| Vanity & Wall     |  |  |
| Wall - Up or Down |  |  |
| Polished Nickel   |  |  |
| Contemporary      |  |  |
| 1                 |  |  |
| 3 Year Limited    |  |  |
|                   |  |  |

## **Features**

- Cirque LED Wall Sconce
- Width: 11" Height: 11 1/2" Extension: 3
- Vintage Bronze / Auburn Beige
- UL Damp