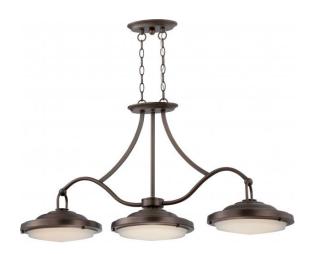

## NUVO 62/174

Sawyer - (3) LED Island Pendant

| Collection       | Sawyer         |  |  |
|------------------|----------------|--|--|
| Fixture Type     | Pendant        |  |  |
| Category         | Pendants       |  |  |
| Finish           | Antique Brass  |  |  |
| Style            | Contemporary   |  |  |
| Number Of Lights | 3              |  |  |
| Warranty         | 3 Year Limited |  |  |

#### **Features**

- Sawyer LED Island Pendant
- Length: 40" Width: 11 3/4" Height: 19 7/8"
- Vintage Bronze / Auburn Beige
- UL Dry

### **Product Specifications**

| Style               | Extends   | Width     | Height        | Package Weight | Glass Finish |
|---------------------|-----------|-----------|---------------|----------------|--------------|
| Contemporary        | n/a       | 11.75     | 19.88         | 26.95          | Glass        |
| Bulb Shape          | Bulb Type | Bulb Base | Bulb Included | UPC            | Length       |
| Circular LED Module | LED       | Connector | 1             | *045923321740  | 40.00        |