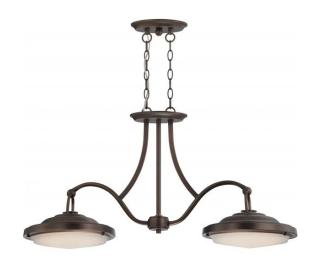

## NUVO 62/173

Sawyer - (2) LED Island Pendant

| Collection       | Sawyer         |  |  |
|------------------|----------------|--|--|
| Fixture Type     | Chandelier     |  |  |
| Category         | Hanging        |  |  |
| Finish           | Antique Brass  |  |  |
| Style            | Contemporary   |  |  |
| Number Of Lights | 2              |  |  |
| Warranty         | 3 Year Limited |  |  |

#### **Features**

- Sawyer LED Island Pendant
- Length: 35" Width: 11 3/4" Height: 18 1/4"
- Vintage Bronze / Auburn Beige
- UL Dry

### **Product Specifications**

| Style               | Extends   | Width     | Height        | Package Weight | Glass Finish |
|---------------------|-----------|-----------|---------------|----------------|--------------|
| Contemporary        | n/a       | 11.75     | 18.25         | 20.61          | Glass        |
| Bulb Shape          | Bulb Type | Bulb Base | Bulb Included | UPC            | Length       |
| Circular LED Module | LED       | Connector | 1             | *045923321733  | 35.00        |