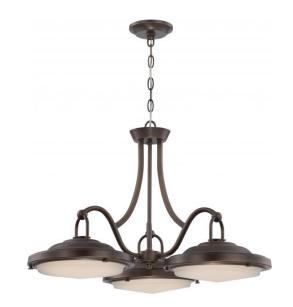

## NUVO 62/172

Sawyer - LED Dinette Fixture

| Collection       | Sawyer<br>Pendant |  |  |
|------------------|-------------------|--|--|
| Fixture Type     |                   |  |  |
| Category         | Pendants          |  |  |
| Finish           | Antique Brass     |  |  |
| Style            | Contemporary      |  |  |
| Number Of Lights | 3                 |  |  |
| Warranty         | 3 Year Limited    |  |  |

## **Features**

■ Sawyer - LED Dinette Fixture

■ Width: 29" Height: 18 1/4"

■ Vintage Bronze / Auburn Beige

■ UL Dry