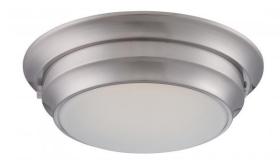

## NUVO 62/156

Dash - LED Flush Fixture

| Collection       | Dash Close-to-Ceiling |  |  |
|------------------|-----------------------|--|--|
| Fixture Type     |                       |  |  |
| Category         | Flush                 |  |  |
| Finish           | Polished Nickel       |  |  |
| Style            | Contemporary          |  |  |
| Number Of Lights | 1                     |  |  |
| Warranty         | 3 Year Limited        |  |  |
|                  |                       |  |  |

## **Features**

- Dash LED Flush Fixture
- Width: 14" Height: 4"
- Brushed Nickel / Frosted
- UL Damp