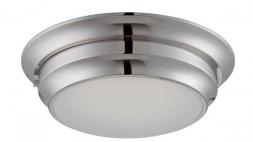

## NUVO 62/154

Dash - LED Flush Fixture

| Dash             |
|------------------|
| Close-to-Ceiling |
| Flush            |
| Brushed Nickel   |
| Contemporary     |
| 1                |
| 3 Year Limited   |
|                  |

## **Features**

- Dash LED Flush Fixture
- Width: 14" Height: 4"
- Brushed Nickel / Frosted
- UL Damp

## **Product Specifications**

| Style        | Extends   | Width     | Height        | Package Weight | Glass Finish                |
|--------------|-----------|-----------|---------------|----------------|-----------------------------|
| Contemporary | n/a       | 14.00     | 4.00          | 6.23           | Glass                       |
| Bulb Shape   | Bulb Type | Bulb Base | Bulb Included | UPC            | Replaceable Light<br>Source |
| n/a          | LED       | n/a       | 0             | *045923321542  | No                          |