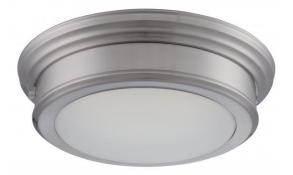

# NUVO 62/151 Chance - LED Flush Fixture

| Collection       | Chance           |  |
|------------------|------------------|--|
| Fixture Type     | Close-to-Ceiling |  |
| Category         | Flush            |  |
| Finish           | Brushed Nickel   |  |
| Style            | Contemporary     |  |
| Number Of Lights | 1                |  |
| Warranty         | 3 Year Limited   |  |

#### Features

- Chance LED Flush Fixture
- Width: 14" Height: 4"
- Brushed Nickel / Alabaster Mushroom
- UL Damp

# **Product Specifications**

| Style        | Extends   | Width     | Height        | Package Weight | Glass Finish                |
|--------------|-----------|-----------|---------------|----------------|-----------------------------|
| Contemporary | n/a       | 14.00     | 4.00          | 6.36           | Glass                       |
|              |           |           |               |                |                             |
| Bulb Shape   | Bulb Type | Bulb Base | Bulb Included | UPC            | Replaceable Light<br>Source |