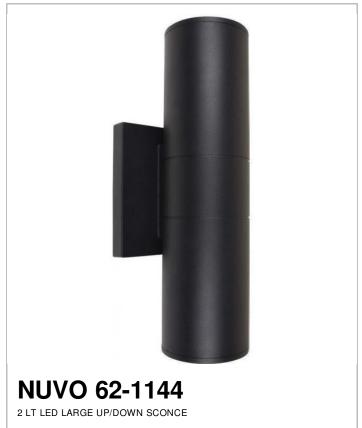

## SATCO NUVO

Project Name

Location Prepared By

| General   |              |  |
|-----------|--------------|--|
| Finish    | Black        |  |
| Wattage   | 20           |  |
| Style     | Contemporary |  |
| Width     | 5            |  |
| Height    | 11.75        |  |
| Diameter  | 3.16         |  |
| Extension | 3.88         |  |