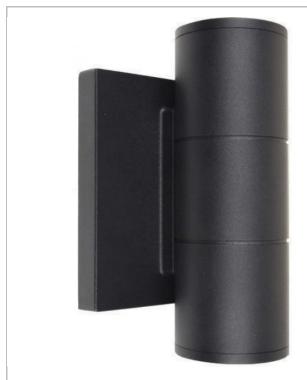

## SATCO NUVO

Project Name

Location

Prepared By

**NUVO 62-1142** 

2 LT LED SMALL UP/DOWN SCONCE

Notes

| General   |              |
|-----------|--------------|
| Finish    | Black        |
| Wattage   | 10           |
| Style     | Contemporary |
| Width     | 5            |
| Height    | 6.75         |
| Diameter  | 2.38         |
| Extension | 3.13         |