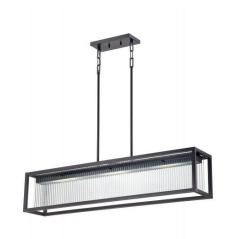

## NUVO 62/109

Bin - 3 Module Island Pendant with Clear Ribbed Glass

| Bin            |
|----------------|
| Pendant        |
| Pendants       |
| Textured Black |
| Contemporary   |
| 1              |
| 3 Year Limited |
|                |

## **Features**

- Bin LED Island Pendant
- Length: 38" Width: 7"
- Old Bronze / White Mushroom
- UL Damp