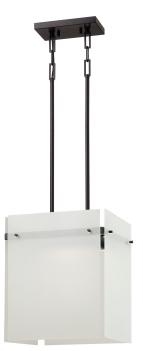

## NUVO 62-107

## 1-Light LED Island Pendant Lights with Frosted Glass Panels in Textured Black Finish

Fixture Type Pendants 1-Light

Style Contemporary

Length 12"

Height 14"

Shade Material Glass

Number of Modules 1

Lumen Output 290

Lamp Type LED

Bulb Included Yes

Suggested Dimmers Any Electronic Low Voltage dimmer or Leviton Universal BattetyPRated

Damp Location

Energy Star No

Warranty 3-Year Warranty Light Source

Collection Panel

Finish Textured Black

Width 12"

Shade Description Frosted

Number of Lights 1-Light

Light Source LED - KolourOne Motivation Module - 4.8W/2700K

Max Wattage 4.8 Watts

Bulb Type Rectangular LED Module

Replaceable Light Source No

Certification UL Listed

Energy Saver Yes

UPC 045923321078

**Wire** 12'

## PANEL

62-107